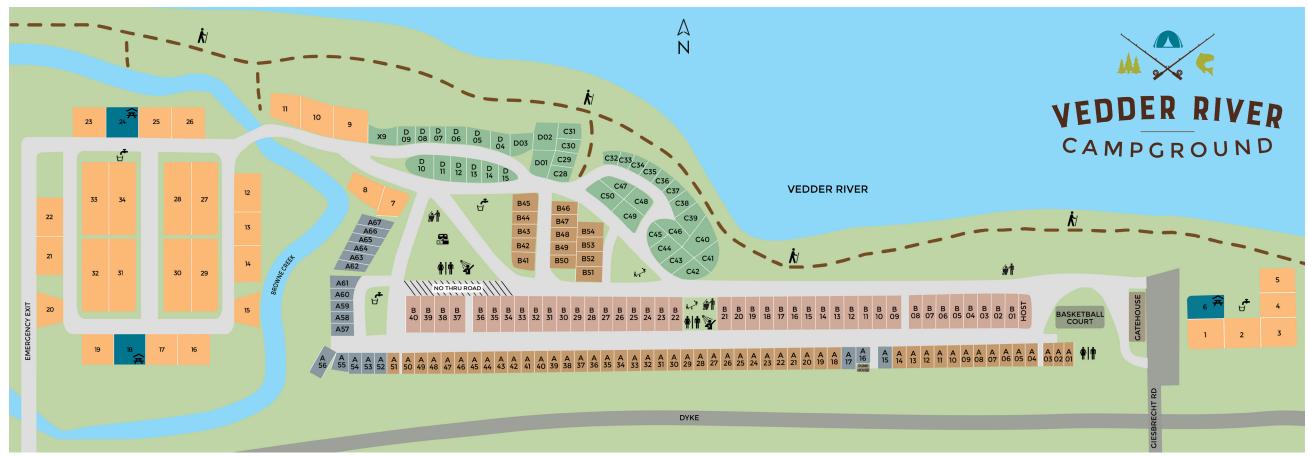

# Legend

Regular Non-serviced

Large Non-serviced

Large Site with Shelter & Water Partial Hookup

Full Hookup Pull-Through

RV Sani Dump

Showers

Washrooms